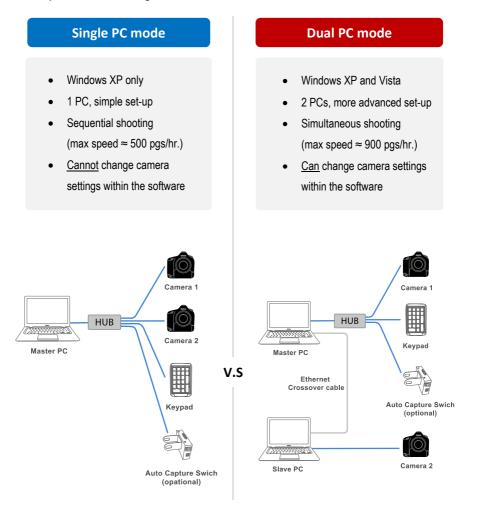

## Note:

This version of BookDrive Capture has 2 modes: Single PC and Dual PC modes.

The previous versions of BookDrive Capture only allow a Single PC mode (1 PC with 2 cameras). The Single PC mode allows a sequential shooting (one camera shooting at a time), resulting in maximum capture speed of 500-700 pages an hour.

### However, version 3 gives user a choice.

- For those who want simple, affordable set up, we recommend Single PC mode.
- For those who want to maximize the capture speed, we recommend to use Dual PC mode.

## What is Dual PC mode?

To make 2 cameras capture at the same time thus reducing waiting time, it requires 2 PCs, each connecting to one camera. Both PCs are connected together via a LAN network. This mode is recommended only for advanced users.

The following picture summarizes the key differences between the Single PC mode VS. the Dual PC Mode

## Comparison between Single PC mode VS. Dual PC mode