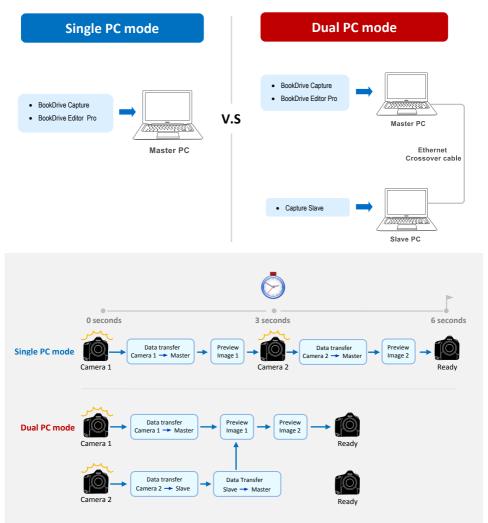

ameras). The Single PC mode allows a sequential shooting (one camera shooting at a time), resulting in maximum capture speed of 500-700 pages an hour.

### However, version 3 gives user a choice.

- For those who want simple, affordable set up, we recommend Single PC mode.
- For those who want to maximize the capture speed, we recommend to use Dual PC mode.

## What is Dual PC mode?

To make 2 cameras capture at the same time thus reducing waiting time, it requires 2 PCs, each connecting to one camera. Both PCs are connected together via a LAN network. This mode is recommended only for advanced users.

The following picture summarizes the key differences between the Single PC mode VS. the Dual PC Mode

## Comparison between Single PC mode VS. Dual PC mode



#### What software to install